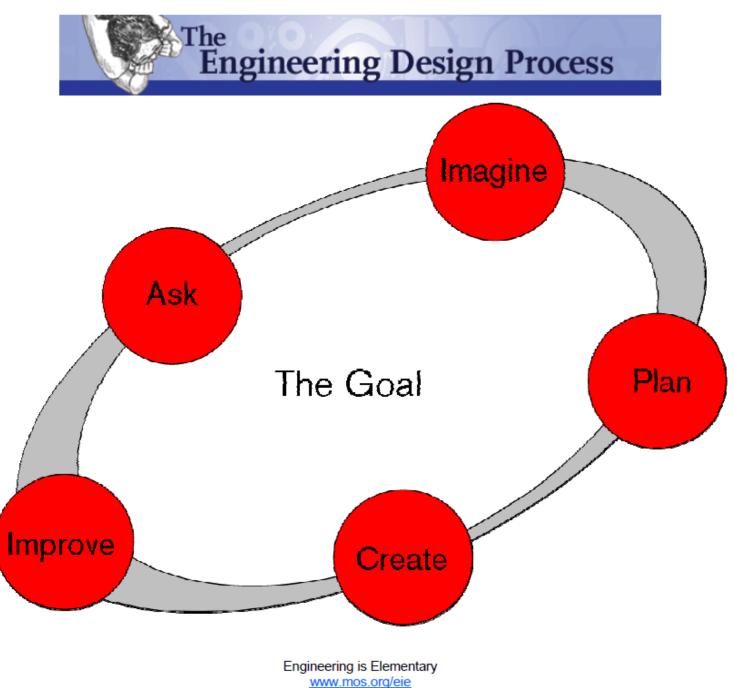

## **A Descriptive Process**

© Museum of Science, Boston

ASK

What is the problem? What have others done? What are the constraints? Write them down.

#### IMAGINE

What are some solutions? Brainstorm ideas.

Write them down.

Choose the best one.

#### PLAN

Draw a diagram.

Make a list of materials you will need.

#### CREATE

Follow your plan and create it.

Test it out!

### IMPROVE

Talk about what works, what doesn't, and what could work better. Write it down.

Modify your design to make it better. Test it out! Engineering is Elementary www.mos.org/eie © Museum of Science, Boston